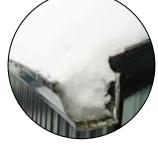

# **RAIN GUTTER**

INSTALLATION, REPLACEMENT AND PROTECTION



## **ALU-REX: LASTING PERFORMANCE**

#### **LEAVES & DEBRIS**

#### **SNOW & ICE**

#### **UNRELIABLE PRODUCTS**

Rain gutters get clogged by leaves and debris.



The T-Rex® and Gutter Clean System® keeps leaves from clogging rain gutters and let water flow efficiently and quickly, preventing water infiltration to the roof and foundations. Debris is blowned away by the wind.



Ice and snow accumulation damages and deforms rain gutters.



With Alu-Rex products, the eavestrough will not suffer the consequences of freeze/thaw activity, thereby extending the life span of the rain gutter.



Some unreliable gutter protection brands large holes that allow debris to get through.



Alu-Rex products have been installed on millions of homes and are guaranteed against clogging. They offer the perfect compromise between efficient drainage and debris filtration.





### THE ASSURANCE OF AN **EFFICIENT PRODUCT**



**Debris stays on top** and a light wind blows it away. Even if there are leaves on the rain gutter protection, water flows efficiently.

Alu-Rex products can handle even more water than a storm downpour offering peace of mind for optimal rain water drainage.



Independent tests results showing the performance of Alu-Rex products www.alu-rex.com/tests

# ALU-REX PRO SERIES LINES AT A GLANCE



| LEAF GUARD                             |