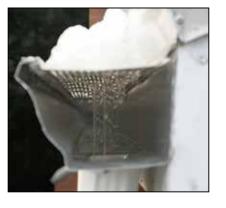

Ice and snow accumulation damages and deforms rain gutters.

With Alu-Rex products, the eavestrough will not suffer the consequences of freeze/thaw activity, thereby extending the life span of the rain gutter.