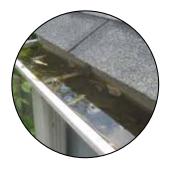

#### **LEAVES & DEBRIS**

#### **UNRELIABLE PRODUCTS**

Rain gutters get clogged by leaves and debris.

The T-Rex® and Gutter Clean System® keeps leaves from clogging rain gutters and let water flow efficiently and quickly, preventing water infiltration to the roof and foundations. Debris is blowned away by the wind.