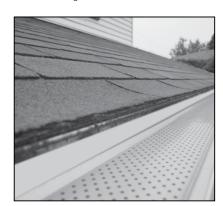

### THE ASSURANCE OF AN **EFFICIENT PRODUCT**

**Debris stays on top** and a light wind blows it away. Even if there are leaves on the rain gutter protection, water flows efficiently.

Alu-Rex products can handle even more water than a storm downpour offering peace of mind for optimal rain water drainage.