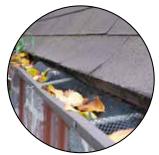

#### **LEAVES & DEBRIS**

#### **UNRELIABLE PRODUCTS**

Rain gutters get clogged by leaves and debris.

The T-Rex® and Gutter Clean System® keeps leaves from clogging rain gutters and let water flow efficiently and quickly, preventing water infiltration to the roof and foundations. Debris is blowned away by the wind.