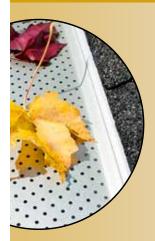

gutters get clogged by leaves and debris.



The T-Rex® and Gutter Clean System® keeps leaves from clogging rain gutters and let water flow efficiently and quickly, preventing water infiltration to the roof and foundations. Debris is blowned away by the wind.



Ice and snow accumulation damages and deforms rain gutters.



With Alu-Rex products, the eavestrough will not suffer the consequences of freeze/thaw activity, thereby extending the life span of the rain gutter.



Some unreliable gutter protection brands large holes that allow debris to get through.



Alu-Rex products have been installed on millions of homes and are guaranteed against clogging. They offer the perfect compromise between efficient drainage and debris filtration.





### THE ASSURANCE OF AN **EFFICIENT PRODUCT**



**Debris stays on top** and a light wind blows it away. Even if there are leaves on the rain gutter protection, water flows efficiently.

Alu-Rex products can handle even more water than a storm downpour offering peace of mind for optimal rain water drainage.



Independent tests results showing the performance of Alu-Rex products www.alu-rex.com/tests

# ALU-REX PRO SERIES LINES AT A GLANCE



| LEAF GUARD                             |                                                          | HANGING SYSTEM             |                                             |
|----------------------------------------|----------------------------------------------------------|----------------------------|---------------------------------------------|
| gutter <b>«clean</b> »                 | INS