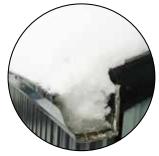

#### **SNOW & ICE**

Ice and snow accumulation damages and deforms rain gutters.

With Alu-Rex products, the eavestrough will not suffer the consequences of freeze/thaw activity, thereby extending the life span of the rain gutter.