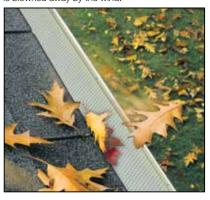

#### **LEAVES & DEBRIS**

#### **UNRELIABLE PRODUCTS**

Rain gutters get clogged by leaves and debris.

The T-Rex® and Gutter Clean System® keeps leaves from clogging rain gutters and let water flow efficiently and quickly, preventing water infiltration to the roof and foundations. Debris is blowned away by the wind.