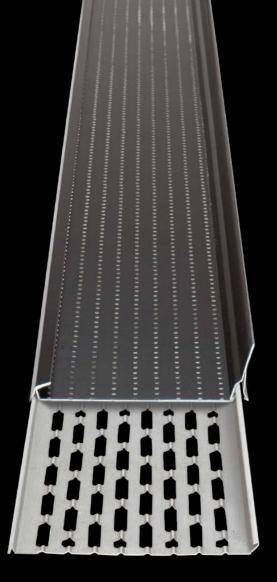

# YOUR HANGER WITH BUILT-IN GUTTER GUARD

### PROTECT YOUR INVESTMENT AGAINST:

The continuous hanger is the only fastening system that leaves gutters strong and rigid along their entire length. It eliminates the weaknesses that other systems generate between nails and spaced hangers.