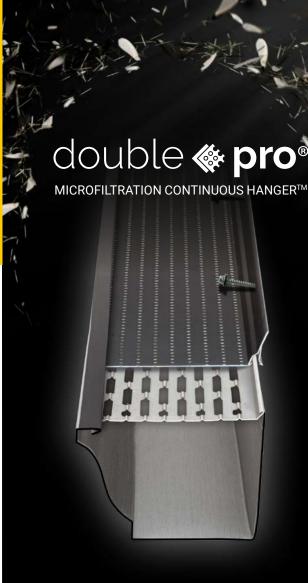

#### **DUAL-ACTION PROTECTION**

DoublePro is a dual-membrane gutter protection system. It is built to stand up to the worst weather conditions in North America and keep your gutter free of ice and debris year after year.

# YOUR HANGER WITH BUILT-IN GUTTER GUARD