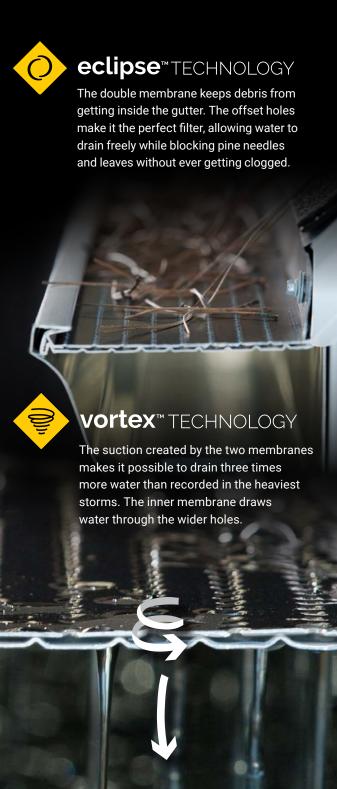

#### **DUAL-ACTION PROTECTION**

DoublePro is a dual-membrane gutter protection system. It is built to stand up to the worst weather conditions in North America and keep your gutter free of ice and debris year after year.

### **360° LIFETIME WARRANTY**

Alu-Rex's flagship product is covered by the most extensive warranty in the industry: a lifetime warranty on materials, durability, and clog-free performance. DoublePro is the only gutter guard whose clog-free warranty covers pine areas.