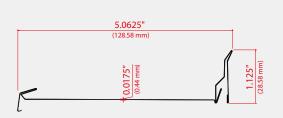

### ALUMINUM

- Color: Carbon Black B95
- Grade: 3105 H24
- Thickness: 0.0175" (including finish)

x.xxx" = +/- 0.005" (0.127 mm)

x.xxxx" = +/- 0.0005" (0.0127 mm)

**5" GUTTER PROFILE** 

ົທ

intertek

Total Quality. Assured

View the results of our independent drainage, resistance,

and wind tunnel tests at www.alu-rex.com/en/tests.