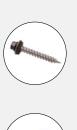

## SCREWS

 This hanger is installed with black self-sealing screws made of zinc #10 -1½" (38 mm) with ¼" (6.4 mm) hexagon heads and integrated rubber gaskets.