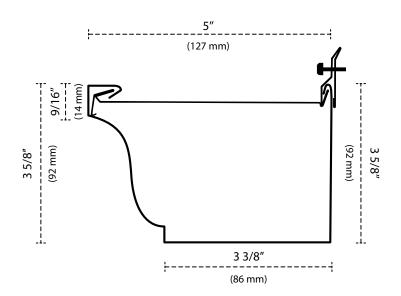

x.xxx" = +/- 0.005" (0.127 mm)

x.xxxx" = +/- 0.0005" (0.0127 mm)

**5" GUTTER PROFILE** 

ົທ

intertek

Total Quality. Assured

View the results of our independent drainage, resistance,

and wind tunnel tests at www.alu-rex.com/en/tests.

PROFILE