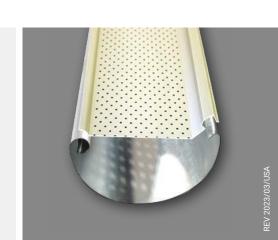

### **PRODUCT**

- Product for existing rain gutters
- Compatible with inside bead half-round rain gutters
- · Protects from leaves, debris, snow and ice
- Sturdy weatherproof structure
- · Prevents leaks
- · 25-year anti-clog warranty
- Package contains:
  - -7.5' (2.286 m) x 16 pcs = 120' (36.5 m)

# COMPATIBILITY

For aluminum gutters only. For inside bead half-round rain gutters. No metal support included.

Multiple profiles of half-round gutters are available on the market. Make sure your style of gutter matches our product specifications.