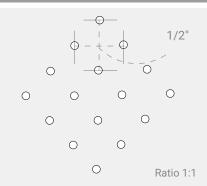

### **PERFORATIONS**

- 7/64" (2.8 mm) in diameter
- · Drains 36" (914 mm) of water per hour
- Offers the perfect balance between maximum drainage and debris protection