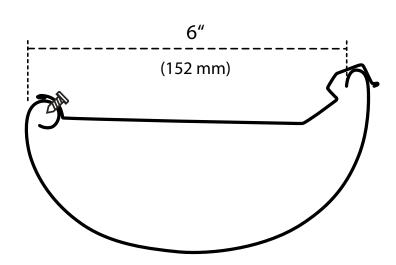

### **6" GUTTER PROFILE**

# PROFILE 6.625\* (166 mm) 5.55\* (130 mm) (130 mm) (130 mm) (140 mm) (150 mm)