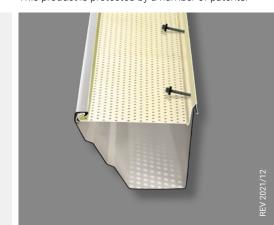

#### **PRODUCT**

- Product for new fascia rain gutters
- · Protects from snow and ice
- Supports 232 lbs. (105 kg)/linear foot
- · Uniform support across the entire length
- · Shell structure
- 40-year anti-clog warranty
- · Lifetime guarantee on material and sturdiness
- Invisible from the ground
- · Package contains:
  - -7.5' (2.29 m) x 40 pcs = 300' (91.4 m)
  - 300 screws (see description below)