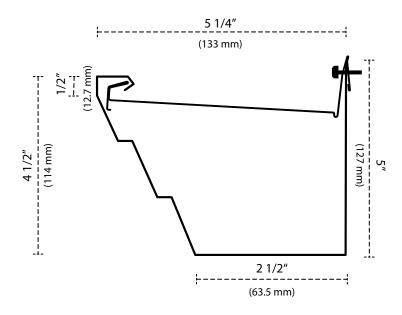

#### 5" FASCIA GUTTER PROFILE

This product is protected by a number of patents.