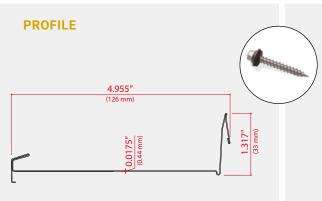

## **ALUMINUM**

- · Colour: Gold Backer
- · Grade: 3105 H24
- · Thickness: 0.0175" (including finish)

View the results of our independent drainage, resistance, and wind tunnel tests at www.alu-rex.com/en/tests.

### Tolerances

x.xxx'' = +/-0.005'' (0.127 mm)

x.xxxx'' = +/-0.0005'' (0.0127 mm)