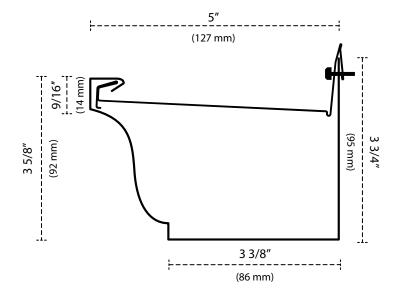

Product for new rain gutters
- Protects from snow and ice
- Supports 232 lbs. (105 kg)/linear foot
- Uniform support across the entire length
- Shell structure
- 25-year anti-clog warranty
- Lifetime warranty on material and sturdiness
- Invisible from the ground
- Package contains:
  - 7.5' (2.29 m) x 48 pcs = 360' (110 m)
  - 300 screws (see description below)

#### ALUMINUM

- Color: Gold Backer
- Grade: 3105 H24
- Thickness: 0.0175" (including finish)

#### PERFORATIONS

- 7/64" (2.8 mm) in diameter
- Drains 29.7" (754 mm) of water per hour
  Offers the perfect balance
- Offers the perfect balance between maximum drainage and debris protection





View the results of our independent drainage, resistance, and wind tunnel tests at www.alu-rex.com/en/tests.

### **5" GUTTER PROFILE**







### SCREWS

- This hanger is installed with self-sealing screws made of zinc #10 -1½" (38 mm) with ¼" (6.4 mm) hexagon heads and integrated rubber gaskets.
- Reinforces the gutter so it will stay in place year after year without needing to be removed or replaced.
- Reduces the risk of water seeping into the fascia.