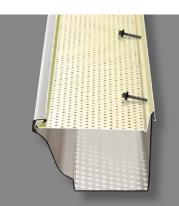

#### PRODUCT

- Product for new rain gutters
- Protects from snow and ice
- Supports 232 lbs. (105 kg)/linear foot
- Uniform support across the entire length
- Shell structure
- 25-year anti-clog warranty
- Lifetime warranty on material and sturdiness
- Invisible from the ground
- Package contains:
  - 7.5' (2.29 m) x 48 pcs = 360' (110 m)
  - 300 screws (see description below)

#### ALUMINUM

- Color: Gold Backer
- Grade: 3105 H24
- Thickness: 0.0175" (including finish)

#### PERFORATIONS

- 7/64" (2.8 mm) in diameter
- Drains 29.7" (754 mm) of water per hour
  Offers the perfect balance
- Offers the perfect balance between maximum drainage and debris protection

View the results of our independent drainage, resistance, and wind tunnel tests at www.alu-rex.com/en/tests.

### SCREWS

- This hanger is installed with self-sealing screws made of zinc #10 -1½" (38 mm) with ¼" (6.4 mm) hexagon heads and integrated rubber gaskets.
- Reinforces the gutter so it will stay in place year after year without needing to be removed or replaced.
- Reduces the risk of water seeping into the fascia.