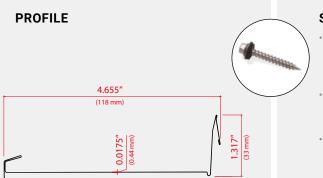

#### ALUMINUM

- Color: Gold Backer
- Grade: 3105 H24
- Thickness: 0.0175" (including finish)

### SCREWS

- This hanger is installed with self-sealing screws made of zinc #10 -1½" (38 mm) with ¼" (6.4 mm) hexagon heads and integrated rubber gaskets.
- Reinforces the gutter so it will stay in place year after year without needing to be removed or replaced.
- Reduces the risk of water seeping into the fascia.