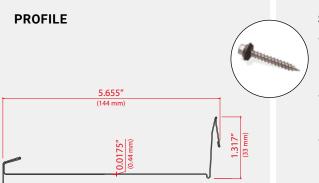

#### ALUMINUM

- Color: Gold Backer
- Grade: 3105 H24
- Thickness: 0.0175" (including finish)