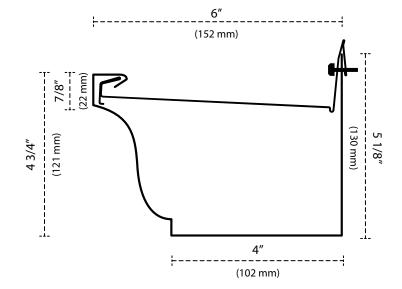

GER FOR GUTTERS

#### PRODUCT

- Product for new rain gutters
- Protects from snow and ice
- Supports 232 lbs. (105 kg)/linear foot
- Uniform support across the entire length
- Shell structure
- 25-year anti-clog warranty
- Lifetime warranty on material and sturdiness
- Invisible from the ground
- Package contains:
  - 7.5' (2.29 m) x 34 pcs = 255' (77 m)
  - 300 screws (see description below)

#### ALUMINUM

- Color: Gold Backer
- Grade: 3105 H24
- Thickness: 0.0175" (including finish)

#### PERFORATIONS

- 7/64" (2.8 mm) in diameter
- Drains 36" (914 mm) of water per hour
- Offers the perfect balance between maximum drainage and debris protection





View the results of our independent drainage, resistance, and wind tunnel tests at www.alu-rex.com/en/tests.

## **6" GUTTER PROFILE**







### SCREWS

- This hanger is installed with self-sealing screws made of zinc #10 -1½" (38 mm) with ¼" (6.4 mm) hexagon heads and integrated rubber gaskets.
- Reinforces the gutter so it will stay in place year after year without needing to be removed or replaced.
- Reduces the risk of water seeping into the fascia.