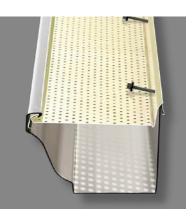

## **6" GUTTER PROFILE**

#### PERFORATIONS

- 7/64" (2.8 mm) in diameter
- Drains 36" (914 mm) of water per hour
- Offers the perfect balance between maximum drainage and debris protection

View the results of our independent drainage, resistance, and wind tunnel tests at www.alu-rex.com/en/tests.

#### ALUMINUM

- Color: Gold Backer
- Grade: 3105 H24
- Thickness: 0.0175" (including finish)