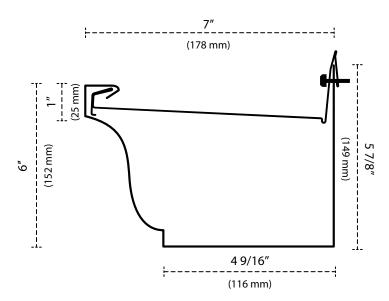

s 232 lbs. (105 kg)/linear foot
- · Uniform support across the entire length
- · Shell structure
- 25-year anti-clog warranty
- · Lifetime warranty on material and sturdiness
- Invisible from the ground
- · Package contains:
  - -7.5' (2.29 m) x 24 pcs = 180' (54 m)
  - 200 screws (see description below)

## **PERFORATIONS**

- 7/64" (2.8 mm) in diameter
- · Drains 38.3" (965 mm) of water per hour
- Offers the perfect balance between maximum drainage and debris protection



# **ALUMINUM**

- · Color: Gold Backer
- · Grade: 3105 H24
- · Thickness: 0.0215" (including finish)



View the results of our independent drainage, resistance, and wind tunnel tests at www.alu-rex.com/en/tests.

## Tolerances

x.xxx'' = +/-0.005'' (0.127 mm)

x.xxxx'' = +/-0.0005'' (0.0127 mm)

## 7" GUTTER PROFILE





# **SCREWS**

- This hanger is installed with self-sealing screws made of zinc #10 -1½" (38 mm) with ¼" (6.4 mm) hexagon heads and integrated rubber gaskets.
- Reinforces the gutter so it will stay in place year after year without needing to be removed or replaced.
- Reduces the risk of water seeping into the fascia.