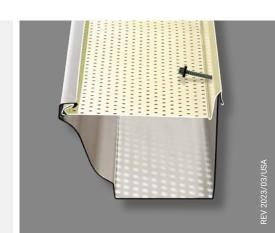

## **PRODUCT**

- · Product for new rain gutters
- · Protects from snow and ice
- Supports 232 lbs. (105 kg)/linear foot
- · Uniform support across the entire length
- · Shell structure
- 25-year anti-clog warranty
- · Lifetime warranty on material and sturdiness
- Invisible from the ground
- · Package contains:
  - -7.5' (2.29 m) x 24 pcs = 180' (54 m)
  - 200 screws (see description below)