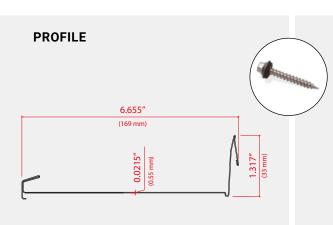

# **ALUMINUM**

- · Color: Gold Backer
- · Grade: 3105 H24
- · Thickness: 0.0215" (including finish)

View the results of our independent drainage, resistance, and wind tunnel tests at www.alu-rex.com/en/tests.

## Tolerances

x.xxx'' = +/-0.005'' (0.127 mm)

x.xxxx'' = +/-0.0005'' (0.0127 mm)

# **SCREWS**

- This hanger is installed with self-sealing screws made of zinc #10 -1½" (38 mm) with ¼" (6.4 mm) hexagon heads and integrated rubber gaskets.
- Reinforces the gutter so it will stay in place year after year without needing to be removed or replaced.
- Reduces the risk of water seeping into the fascia.